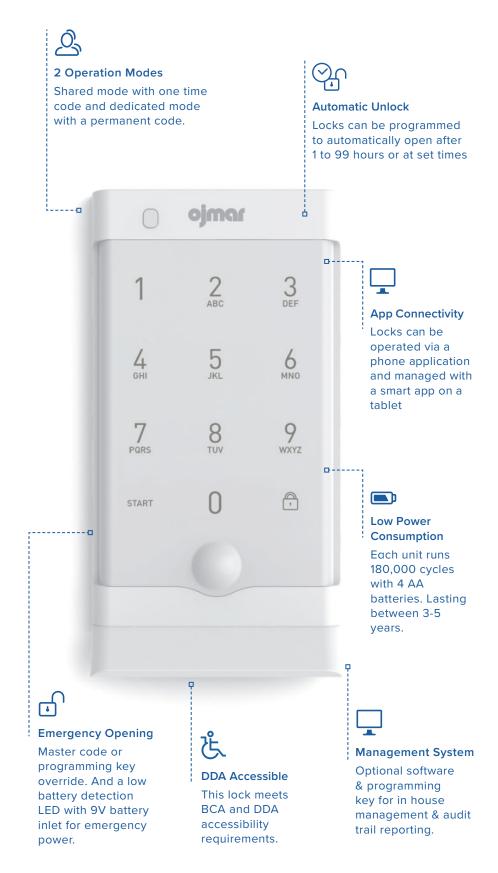

## Ojmar OCS Smart lock

The OCS Smart code lock is the latest generation digital keypad locker lock from Ojmar. Designed for the modern age, the IP56 battery-operated locker lock can be access via an application, programmed in shared or dedicated user modes with optional automatic scheduled opening and software. It features an override code for emergency access and low power consumption providing up to 3-5 years of battery life.

Type: Battery

Mode: Dedicated / Shared Door thickness: 1 mm - 28 mm